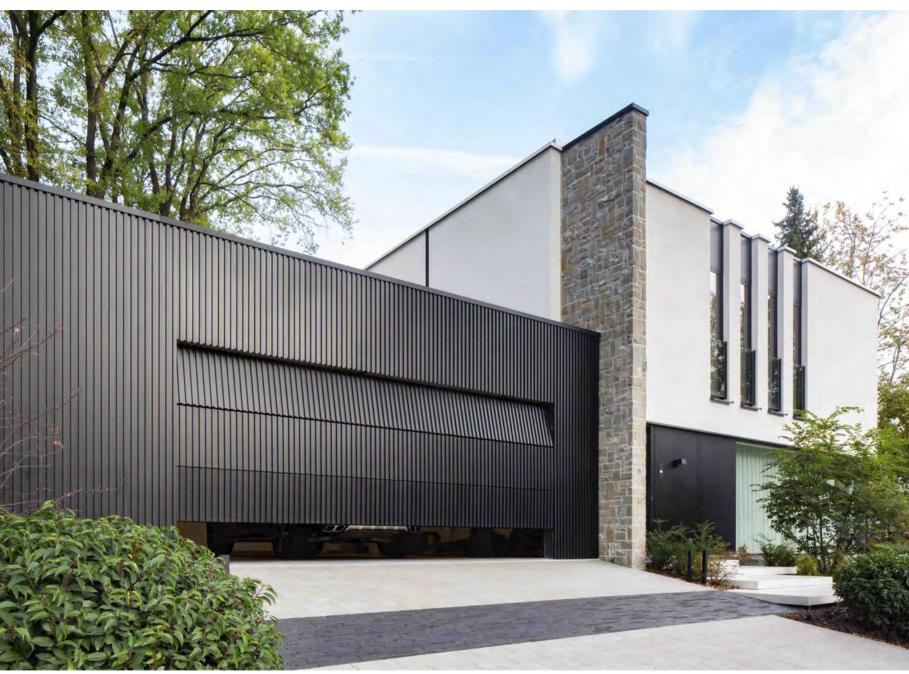

# INVISIBLE INNOVATION

Windows, doors and garage doors seamlessly blend into the facade.

The secret?

The invisible attachment of our smart tongue-and-groove connection and tilt-hook connection.

The result?
Unity and uniqueness.