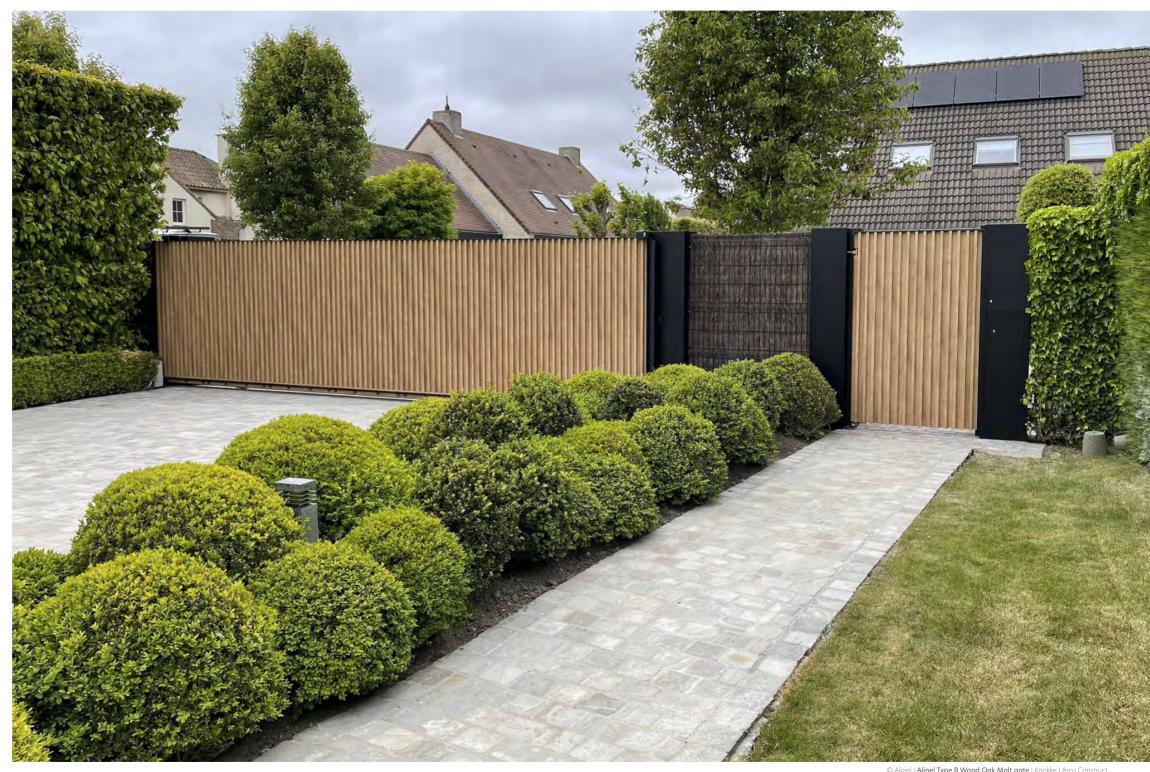

# VERSATILITY WITHOUT LIMITS

Clever mounting systems make the aluminium cladding suitable for any facade width due to the designs unique tolerance within the joints.