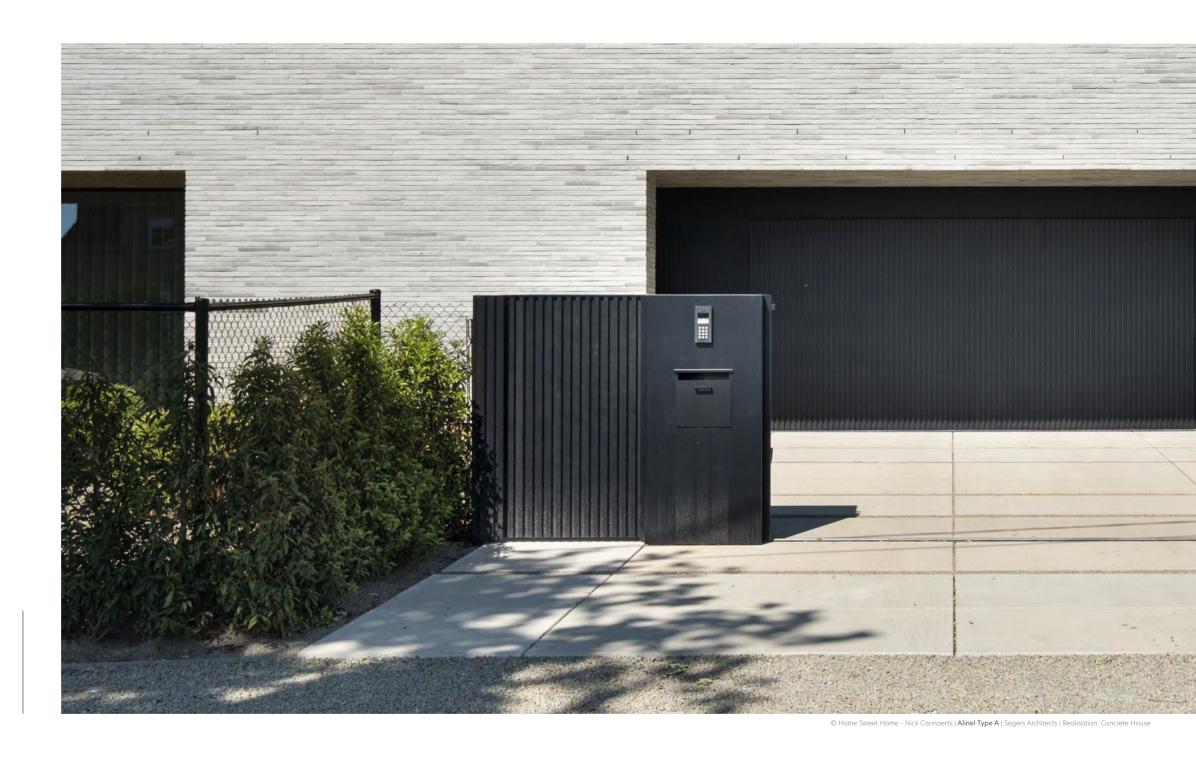

# INVISIBLE INNOVATION

Windows, doors and garage doors seamlessly blend into the facade.

The secret?

The invisible attachment of our smart tongue-and-groove connection and tilt-hook connection.

The result?
Unity and uniqueness.