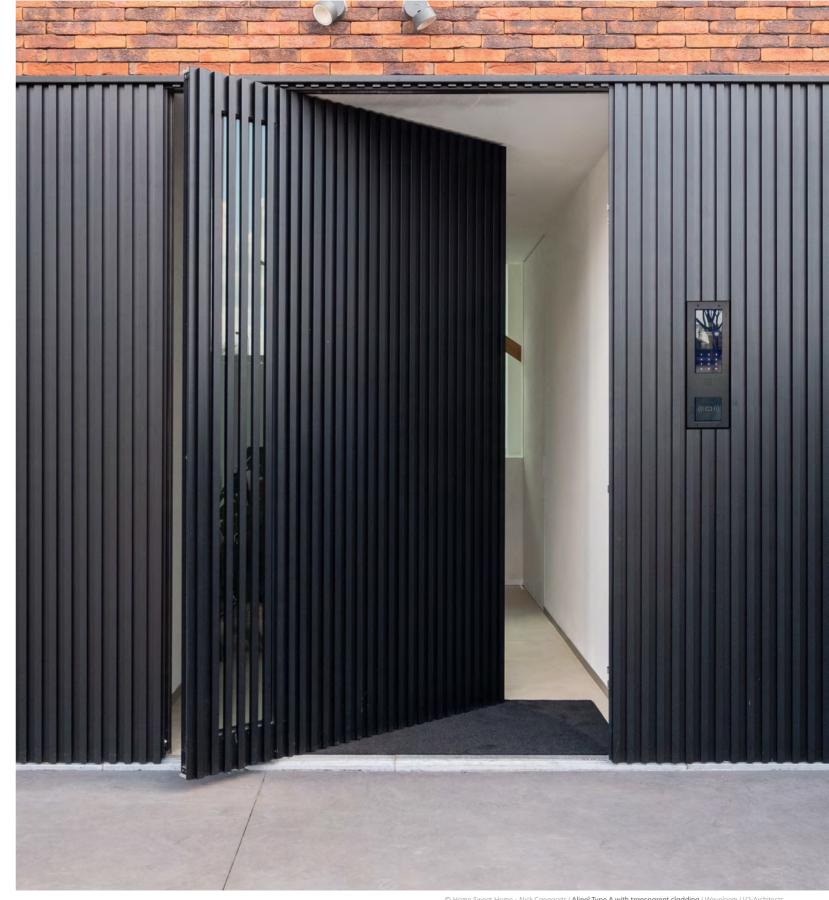

# INVISIBLE INNOVATION

Windows, doors and garage doors seamlessly blend into the facade.

The secret?

The invisible attachment of our smart tongue-and-groove connection and tilt-hook connection.

The result?
Unity and uniqueness.