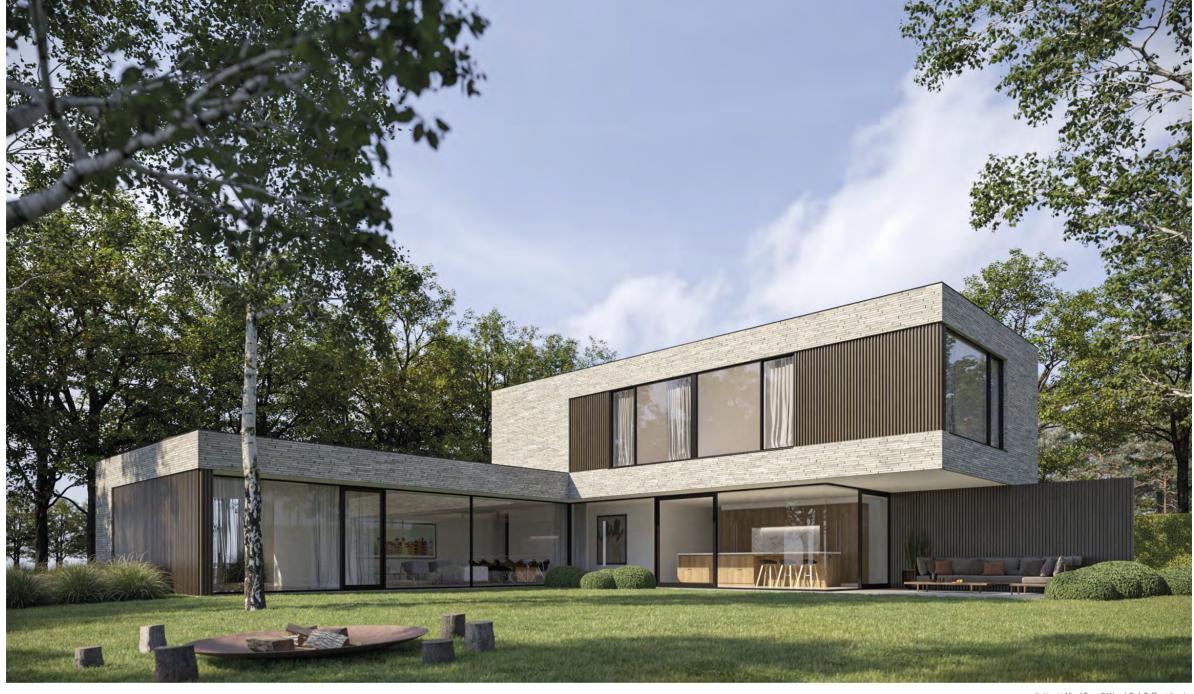

The infinitely adaptable aluminum cladding offers endless perspectives and opportunities!

From surface texture to color and finish, Alinel easily adjusts. The sections slide together effortlessly, even in challenging corners.