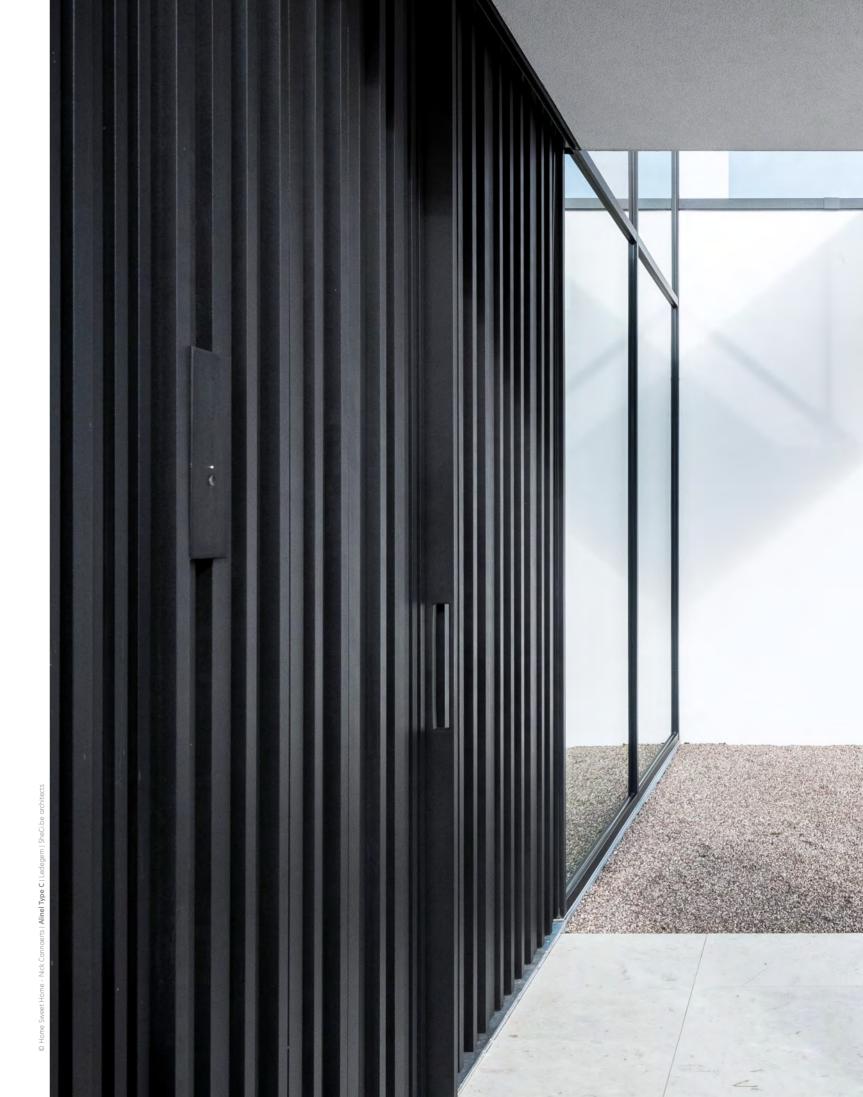

# INVISIBLE INNOVATION

Windows, doors and garage doors seamlessly blend into the facade.

The secret?

The invisible attachment of our smart tongue-and-groove connection and tilt-hook connection.

The result?
Unity and uniqueness.