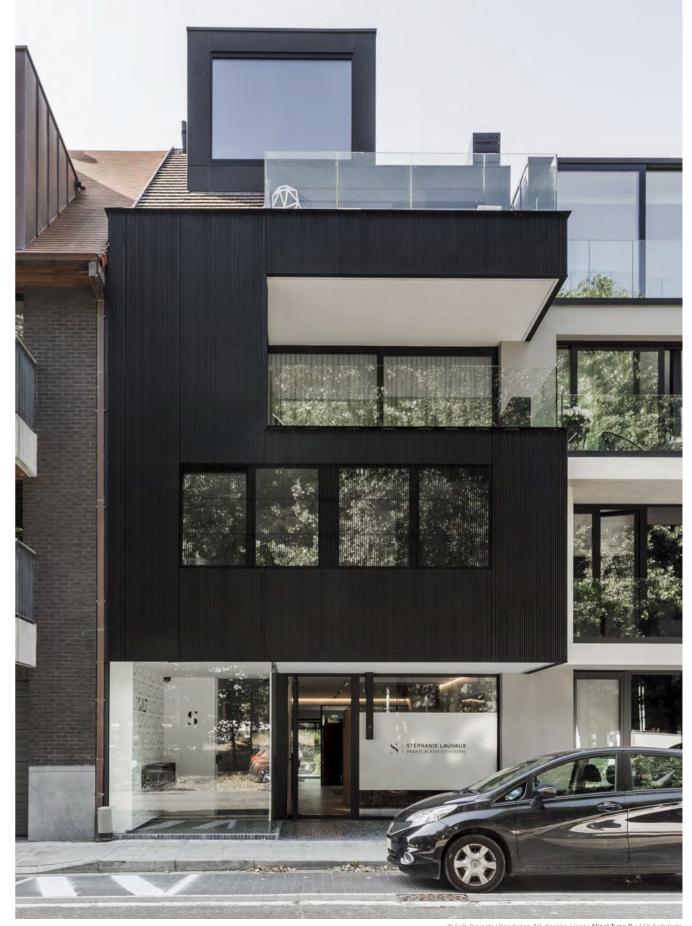

# INVISIBLE INNOVATION

Windows, doors and garage doors seamlessly blend into the facade.

The secret?

The invisible attachment of our smart tongue-and-groove connection and tilt-hook connection.

The result?
Unity and uniqueness.