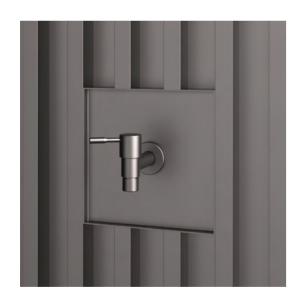

A letterbox, charging station, socket, water faucet, the intercom, ...

each accessory receives the familiar aesthetic and functional qualities.

© Home Sweet Home - Nick Cannaerts | **Alinel Type D** | Kruishoutem | Architect: Niko Wauters

A letterbox, charging station, socket, water faucet, the intercom,  $\dots$ 

each accessory receives the familiar aesthetic and functional qualities.

- 24 25

© Home Sweet Home - Nick Cannaerts | **Alinel Type D** | Kruishoutem | Architect: Niko Wauters