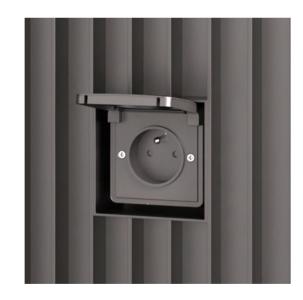

A letterbox, charging station, socket, water faucet, the intercom, ...

each accessory receives the familiar aesthetic and functional qualities.

© Home Sweet Home - Nick Cannaerts | **Alinel Type D** | Kruishoutem | Architect: Niko Wauters

A letterbox, charging station, socket, water faucet, the intercom,  $\dots$ 

each accessory receives the familiar aesthetic and functional qualities.

- 24 25

© Home Sweet Home - Nick Cannaerts | **Alinel Type D** | Kruishoutem | Architect: Niko Wauters